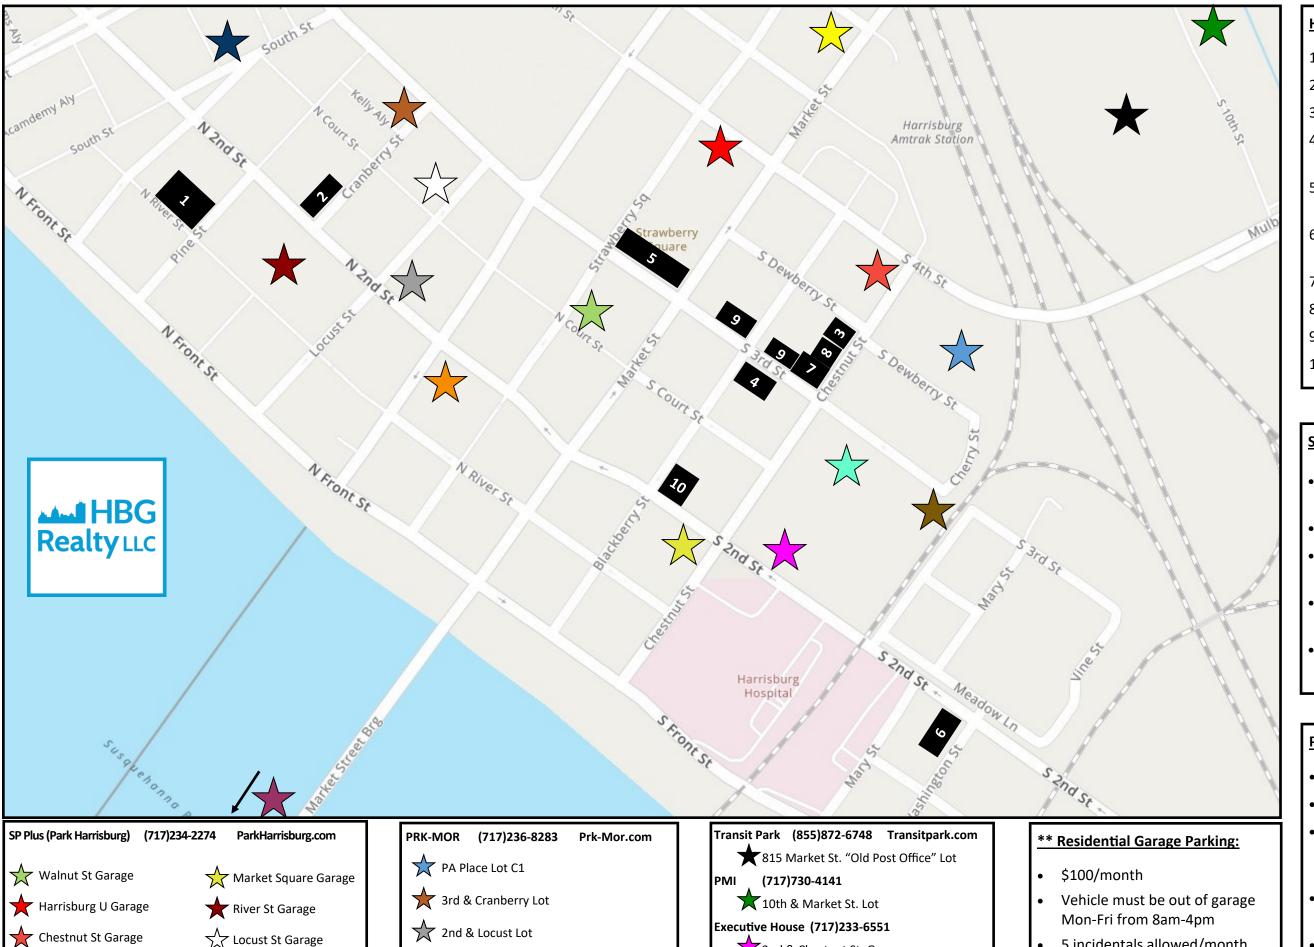

Penn National Garage

City Island Lot/Garage

5th St Garage

Mulberry St-Lot

South St Garage

2nd & Chestnut St. Garage

JLD Property Management (717)232-7516

B'Nai B'Rith Apts. Lot, 130 S. 3rd St.

## **HBG Realty Apartments:**

- 1 The Benmar 116/124 Pine St.
- 2 The Bogg on Cranberry 221 N. 2nd St.
- 3 Dewberry Station 318 Chestnut St.
- 4 F@TT (Fifteen @ Twenty Two) -22 S. 3rd St.
- 5 The Flats @ Strawberry Square -11 N. 3rd St.
- 6 The Fox on Washington -236 S. 2nd St.
- 7 International House 29 S. 3rd St.
- 8 International Place 314 Chestnut St.
- 9 SoMa 13-17, 23-27 S. 3rd St.
- 10 Menaker 17 S. 2nd St.

## **Street Parking:**

- Meters operate from 8am 7pm, Monday - Saturday
- Downtown parking free after 5pm
- Free parking before 8am, after 7pm, all day Sunday & holidays
- Some neighborhoods have residential permit parking; check for signs
- Contact Harrisburg City for residential parking permit info: (717)255-3141

## Parking Rates:

5 incidentals allowed/month

Restrictions apply;

see ParkHarrisburg.com

- Lots: \$50 \$150/month
- Garages: \$223 \$300/month \*\*
- City Residential Permit for neighborhood streets: \$30 for year 1; \$25/year thereafter
- Contact the providers for current rates and availability
- Rates & information subject to change
- Information shown effective as of April 1, 2022