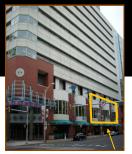

# Class "A" Office Strawberry Square #204

#### Strawberry Square—2nd Floor

Harrisburg, PA

 $Prestigious\ Location-Accessibility-Convenience!$ 

Approx. 4,778 Rentable Square Feet

Walnut Street

Panoramic views of the Capitol Complex—in the heart of downtown Harrisburg's Central business district. Ideal location for lobbyists, attorneys and associations. On-site food court, fitness center, restaurant, banking facilities. Covered walkway connection to Hilton Harrisburg and Whitaker Center; adjacent bridge over Walnut Street to Capitol Complex. Located within two blocks of court houses, train station and Susquehanna River walk.

### Strawberry Square Downtown Harrisburg Approx. 4,778 Rentable Square Feet

HBG Realty LLC • 320 Market St., Suite 273E, Harrisburg, PA 17101 Phone: 717-255-1058 • Fax: 717-236-8975 • hbgrealty@harristown.net • www.hbgrealty.net