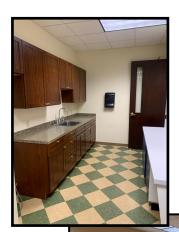

# Class "A" Office Strawberry Square #204

#### Strawberry Square—2nd Floor

Harrisburg, PA

 $Prestigious\ Location-Accessibility-Convenience!$ 

Approx. 4,778 Rentable Square Feet

Walnut Street

Panoramic views of the Capitol Complex—in the heart of downtown Harrisburg's Central business district. Ideal location for lobbyists, attorneys and associations. On-site food court, fitness center, restaurant, banking facilities. Covered walkway connection to Hilton Harrisburg and Whitaker Center; adjacent bridge over Walnut Street to Capitol Complex. Located within two blocks of court houses, train station and Susquehanna River walk.

### Strawberry Square Downtown Harrisburg Approx. 4,778 Rentable Square Feet

HBG Realty LLC • 320 Market St., Suite 273E, Harrisburg, PA 17101 Phone: 717-255-1058 • Fax: 717-236-8975 • hbgrealty@harristown.net • www.hbgrealty.net