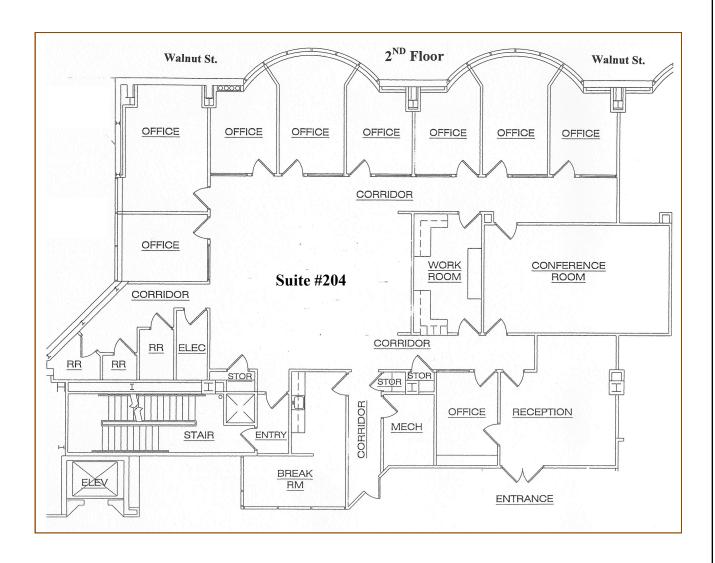

# Class "A" Office Strawberry Square #204

#### Strawberry Square—2nd Floor

Harrisburg, PA

 $Prestigious\ Location-Accessibility-Convenience!$ 

Approx. 4,778 Rentable Square Feet

Walnut Street

Panoramic views of the Capitol Complex—in the heart of downtown Harrisburg's Central business district. Ideal location for lobbyists, attorneys and associations. On-site food court, fitness center, restaurant, banking facilities. Covered walkway connection to Hilton Harrisburg and Whitaker Center; adjacent bridge over Walnut Street to Capitol Complex. Located within two blocks of court houses, train station and Susquehanna River walk.

### Strawberry Square Downtown Harrisburg Approx. 4,778 Rentable Square Feet

HBG Realty LLC • 320 Market St., Suite 273E, Harrisburg, PA 17101 Phone: 717-255-1058 • Fax: 717-236-8975 • hbgrealty@harristown.net • www.hbgrealty.net