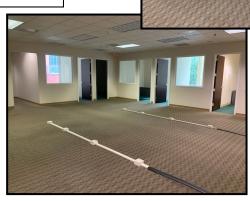

# Class "A" Office Strawberry Square #204

#### Strawberry Square—2nd Floor

Harrisburg, PA

 $Prestigious\ Location-Accessibility-Convenience!$ 

Approx. 4,778 Rentable Square Feet

Walnut Street

Panoramic views of the Capitol Complex—in the heart of downtown Harrisburg's Central business district. Ideal location for lobbyists, attorneys and associations. On-site food court, fitness center, restaurant, banking facilities. Covered walkway connection to Hilton Harrisburg and Whitaker Center; adjacent bridge over Walnut Street to Capitol Complex. Located within two blocks of court houses, train station and Susquehanna River walk.

### Strawberry Square Downtown Harrisburg Approx. 4,778 Rentable Square Feet

HBG Realty LLC • 320 Market St., Suite 273E, Harrisburg, PA 17101 Phone: 717-255-1058 • Fax: 717-236-8975 • hbgrealty@harristown.net • www.hbgrealty.net