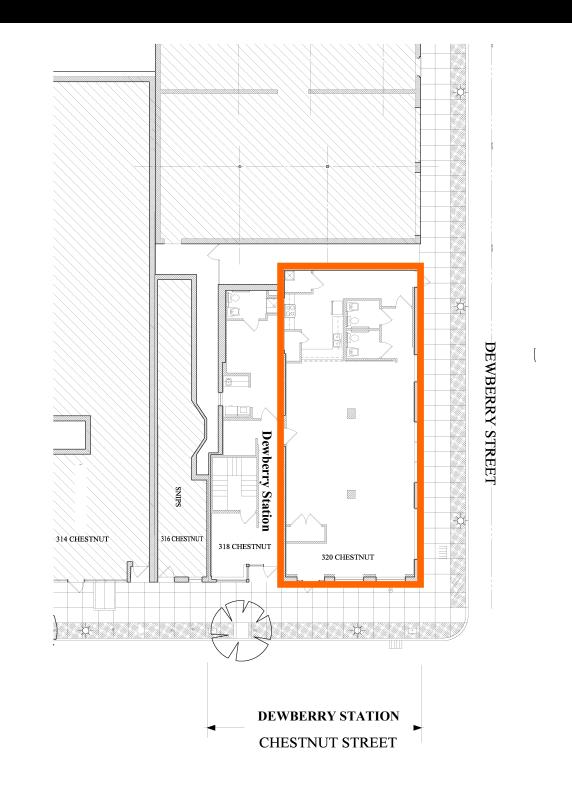

## **320 Chestnut Street** Harrisburg, PA

In the Heart of the Downtown!

Approx. 1,499 Square Feet

Great street presence and located in the heart of Harrisburg's central business district. One block away from Strawberry Square and across the street from the new Harrisburg University Health Science Education Center.