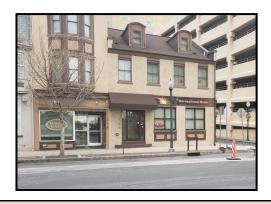

## **320 Chestnut Street** Harrisburg, PA

In the Heart of the Downtown!

Approx. 1,499 Square Feet

Great street presence and located in the heart of Harrisburg's central business district. One block away from Strawberry Square and across the street from the new Harrisburg University Health Science Education Center.

Close proximity to UPMC Hospital, Hilton Harrisburg, Crowne Plaza, Whitaker Center, county courthouse & Amtrak train station. About 3 blocks away from the Capitol Complex with an aprox. 30,000 person workforce within a five block radius as of 2019.