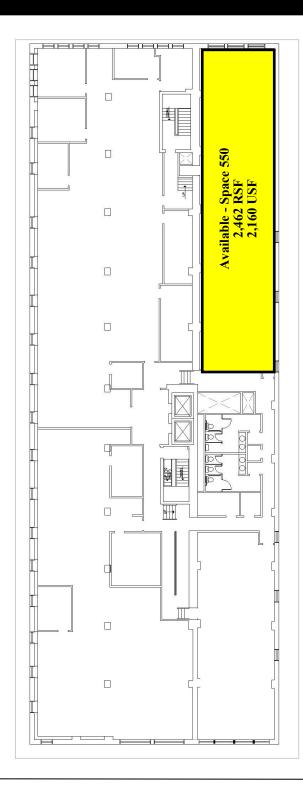

## Office Suite 550

Bowman Tower Strawberry Square Harrisburg, PA Approx. 2,462 R.S.F.

Located in Strawberry Square, the central area of Harrisburg's business district and right across from the State Capital Complex. On-site retail, banking facilities, and attached parking garages.

## Office Suite 550 Bowman Tower - Strawberry Square

STH FLOOR
BOWMAN TOWER
STRAWBERRY SQUARE
HARRISBURG, PA

HBG Realty, LLC • 320 Market Street, Suite 273E, Harrisburg, PA 17101 Phone: 717-255-1058 • Fax: 717-236-8975 • hbgrealty@harristown.net • www.hbgrealty.net