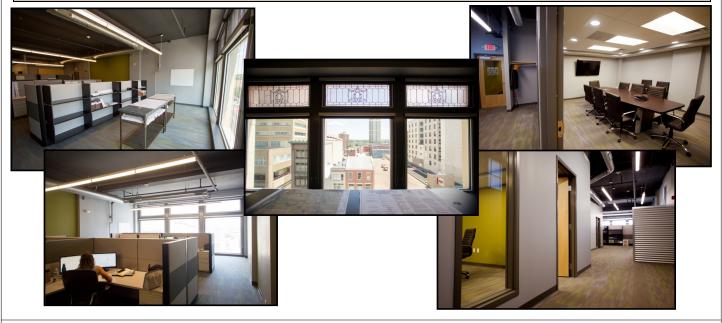

## Office Suite 550

Bowman Tower Strawberry Square Harrisburg, PA Approx. 2,462 R.S.F.

Located in Strawberry Square, the central area of Harrisburg's business district and right across from the State Capital Complex. On-site retail, banking facilities, and attached parking garages.