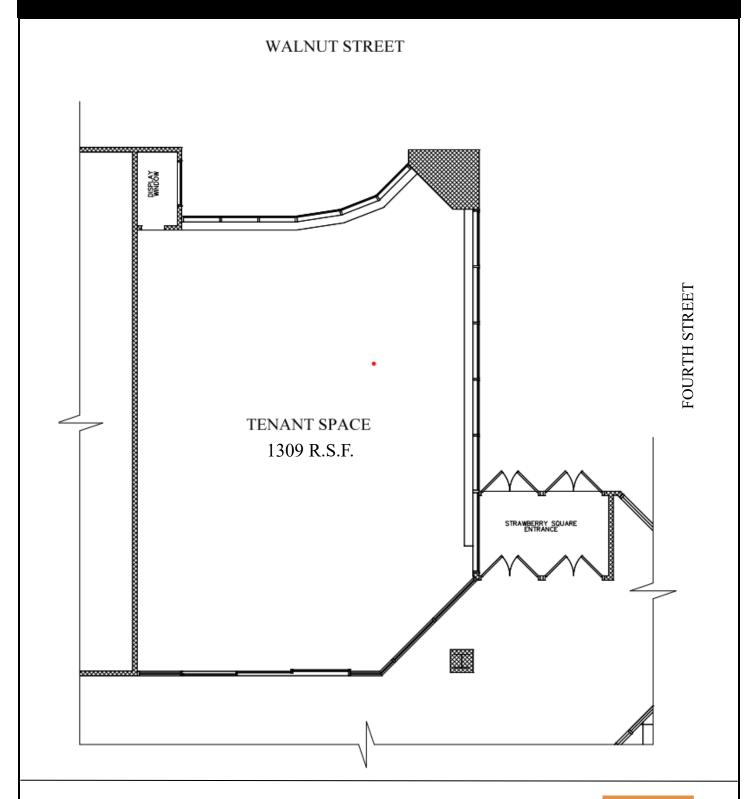

## Retail/Restaurant Space

327 Walnut St. Space 101 Strawberry Square Harrisburg, PA Approx. 1,309 R.S.F

Located in the heart of Harrisburg's central business district on the corner of 4th and Walnut Street and right across from the State Capital Complex. On-site retail, banking facilities, and attached parking garages.

## Retail - Restaurant Space #101 1st floor of Strawberry Square

HBG Realty, LLC • 320 Market Street, Suite 273E, Harrisburg, PA 17101 Phone: 717-255-1058 • Fax: 717-236-8975 • hbgrealty@harristown.net • www.hbgrealty.net