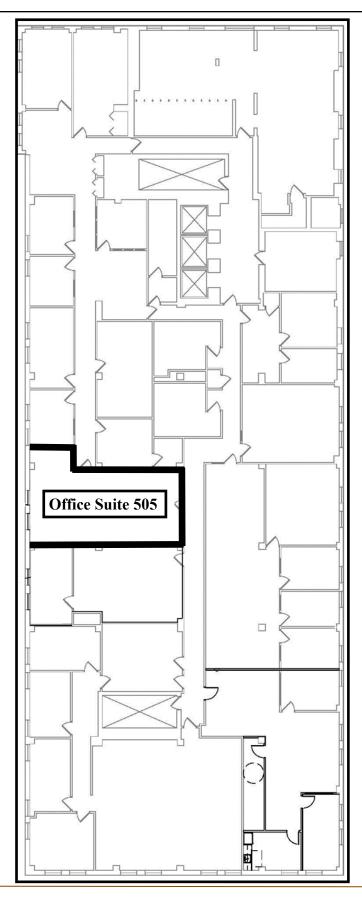

## Office Suite 505 225 Market Street Harrisburg, PA

Approx. 855 Rentable Square Feet

Located in the heart of Harrisburg's Central business district. One block away from Strawberry Square and directly across the street from the new Harrisburg University Health Science Education Center.