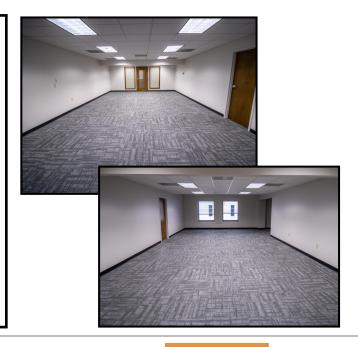

## Office Suite 505 225 Market Street Harrisburg, PA

Approx. 855 Rentable Square Feet

Located in the heart of Harrisburg's Central business district. One block away from Strawberry Square and directly across the street from the new Harrisburg University Health Science Education Center.