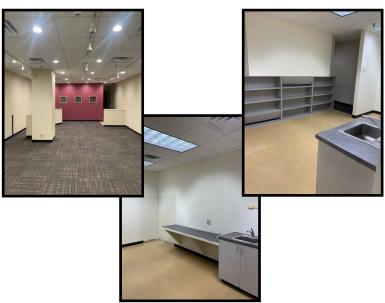

## Office/Retail Space Strawberry Square #119

**Strawberry Square - 1st Floor** Harrisburg, PA

In the Center of It All!

Approx. 1,442 Rentable Square Feet

Interior Office/Retail Space located in the heart of downtown Harrisburg's central business district. On-site food court, fitness center, restaurants, banking facilities, and attached parking garages. Covered walkway connection to Hilton Harrisburg and Whitaker Center; close proximity to UPMC Pinnacle Hospital, county courthouse, Amtrak train station and the new Harrisburg University Health Science Education Center. Only 1 block away from the Capitol Complex with an approx. 30,000 person workforce within a five block radius as of 2019.

## Strawberry Square - Space #119 Downtown Harrisburg

HBG Realty, LLC • 320 Market Street, Suite 273E,, Harrisburg, PA 17101 Phone: 717-255-1058 • Fax: 717-236-8975 • hbgrealty@harristown.net • www.hbgrealty.net