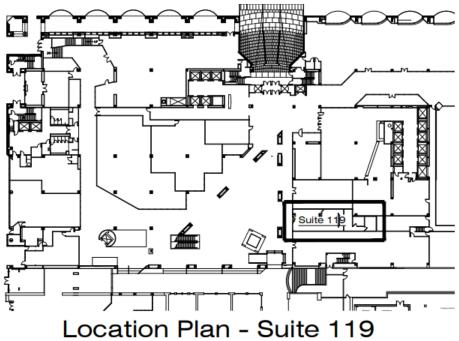

## Office/Retail Space Strawberry Square #119

**Strawberry Square - 1st Floor** Harrisburg, PA

In the Center of It All!

Approx. 1,442 Rentable Square Feet

Interior Office/Retail Space located in the heart of downtown Harrisburg's central business district. On-site food court, fitness center, restaurants, banking facilities, and attached parking garages. Covered walkway connection to Hilton Harrisburg and Whitaker Center; close proximity to UPMC Pinnacle Hospital, county courthouse, Amtrak train station and the new Harrisburg University Health Science Education Center. Only 1 block away from the Capitol Complex with an approx. 30,000 person workforce within a five block radius as of 2019.

## Strawberry Square - Space #119 Downtown Harrisburg

HBG Realty, LLC • 320 Market Street, Suite 273E,, Harrisburg, PA 17101 Phone: 717-255-1058 • Fax: 717-236-8975 • hbgrealty@harristown.net • www.hbgrealty.net