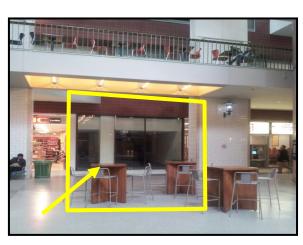

## Office/Retail Space Strawberry Square #119

**Strawberry Square - 1st Floor** Harrisburg, PA

In the Center of It All!

Approx. 1,442 Rentable Square Feet

Interior Office/Retail Space located in the heart of downtown Harrisburg's central business district. On-site food court, fitness center, restaurants, banking facilities, and attached parking garages. Covered walkway connection to Hilton Harrisburg and Whitaker Center; close proximity to UPMC Pinnacle Hospital, county courthouse, Amtrak train station and the new Harrisburg University Health Science Education Center. Only 1 block away from the Capitol Complex with an approx. 30,000 person workforce within a five block radius as of 2019.

## Strawberry Square - Space #119 Downtown Harrisburg

HBG Realty, LLC • 320 Market Street, Suite 273E,, Harrisburg, PA 17101 Phone: 717-255-1058 • Fax: 717-236-8975 • hbgrealty@harristown.net • www.hbgrealty.net