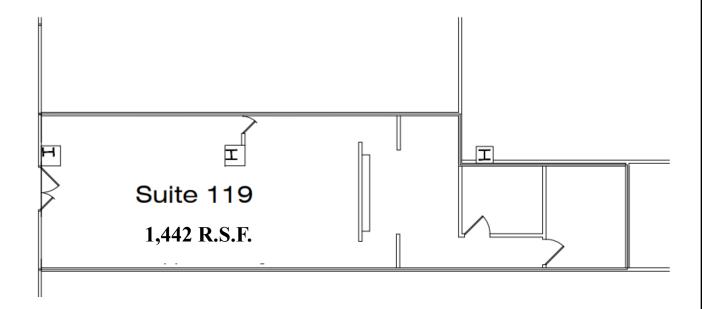

## Office/Retail Space Strawberry Square #119

**Strawberry Square - 1st Floor** Harrisburg, PA

In the Center of It All!

Approx. 1,442 Rentable Square Feet

Interior Office/Retail Space located in the heart of downtown Harrisburg's central business district. On-site food court, fitness center, restaurants, banking facilities, and attached parking garages. Covered walkway connection to Hilton Harrisburg and Whitaker Center; close proximity to UPMC Pinnacle Hospital, county courthouse, Amtrak train station and the new Harrisburg University Health Science Education Center. Only 1 block away from the Capitol Complex with an approx. 30,000 person workforce within a five block radius as of 2019.