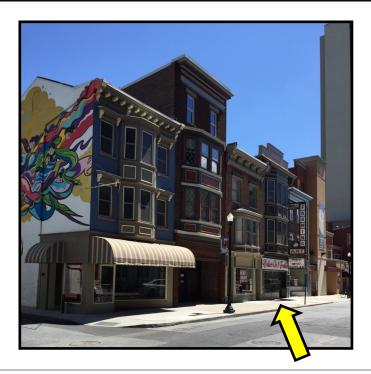

## **Retail Space**

#### 25 South Third Street

Harrisburg, PA

In the Heart of the Downtown!

Approx. 1,460 Square Feet

Located in the heart of Harrisburg's central business district. One block away from Strawberry Square and directly across the street from the new Harrisburg University Health Science Education Center. Close proximity to UPMC Pinnacle Hospital, Hilton Harrisburg, Crowne Plaza, Whitaker Center, county and federal courthouses & Amtrak train station. About 3 blocks away from the Capitol Complex with an approx. 30,000 person workforce within a five block radius as of 2019.