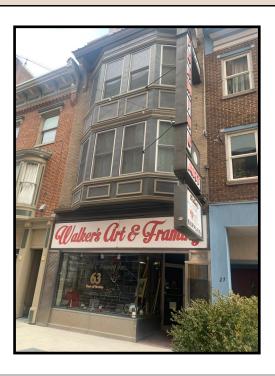

## **Retail Space**

#### 25 South Third Street

Harrisburg, PA

In the Heart of the Downtown!

Approx. 1,460 Square Feet

Located in the heart of Harrisburg's central business district. One block away from Strawberry Square and directly across the street from the new Harrisburg University Health Science Education Center. Close proximity to UPMC Pinnacle Hospital, Hilton Harrisburg, Crowne Plaza, Whitaker Center, county and federal courthouses & Amtrak train station. About 3 blocks away from the Capitol Complex with an approx. 30,000 person workforce within a five block radius as of 2019.