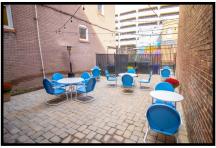

#### 23 South Third Street

Harrisburg, PA

In the Heart of the Downtown!

Approx. 1,087 Square Feet

Located in the heart of Harrisburg's central business district. One block away from Strawberry Square and directly across the street from the new Harrisburg University Health Science Education Center.

Close proximity to UPMC Pinnacle Hospital, Hilton Harrisburg, Crowne Plaza, Whitaker Center, county and federal courthouses & Amtrak train station. About 3 blocks away from the Capitol Complex with an approx. 30,000 person workforce within a five block radius as of 2019.