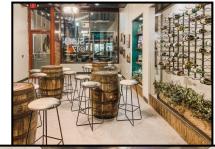

# **Retail Space**

## 17 South Third Street Harrisburg, PA

### In the Heart of the Downtown!

Approx. 531 Square Feet

Located in the heart of Harrisburg's central business district. One block away from Strawberry Square and directly across the street from the new Harrisburg University Health Science Education Center.