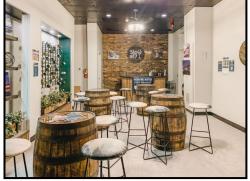

# **Retail Space**

## 17 South Third Street Harrisburg, PA

### In the Heart of the Downtown!

Approx. 531 Square Feet

Located in the heart of Harrisburg's central business district. One block away from Strawberry Square and directly across the street from the new Harrisburg University Health Science Education Center.