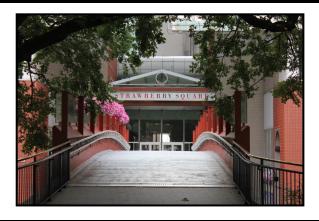

## Restaurant Space

Space 249
2nd floor in food court
Strawberry Square
Harrisburg, PA
Approx. 544 U.S.F

Interior space located in the heart of downtown Harrisburg's central business district. Located in the middle of a busy food court. On-site fitness center, government and public agencies, banking facilities, and attached parking garages. Covered walkway connection to Hilton Harrisburg and Whitaker Center; adjacent bridge over Walnut Street to Capitol Complex. Within two blocks of the county courthouse, Amtrak train station, Susquehanna River and the new Harrisburg University Health Science Education Center.