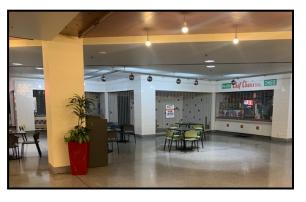

## **Restaurant Space**

**Space 247** 2nd floor in food court Strawberry Square Harrisburg, PA **Approx. 540 U.S.F** 

Interior space located in the heart of downtown Harrisburg's central business district. Located in the middle of a busy food court. On-site fitness center, government and public agencies, banking facilities, and attached parking garages. Covered walkway connection to Hilton Harrisburg and Whitaker Center; adjacent bridge over Walnut Street to Capitol Complex. Within two blocks of the county courthouse, Amtrak train station, Susquehanna River and the new Harrisburg University Health Science Education Center.

## Restaurant Space #247 2nd floor of Strawberry Square

HBG Realty, LLC • 320 Market Street, Suite 273E, Harrisburg, PA 17101 Phone: 717-255-1058 • Fax: 717-236-8975 • hbgrealty@harristown.net • www.hbgrealty.net