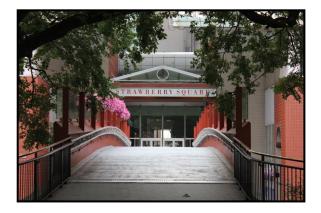

## **Restaurant Space**

**Space 247** 2nd floor in food court Strawberry Square Harrisburg, PA **Approx. 540 U.S.F** 

Interior space located in the heart of downtown Harrisburg's central business district. Located in the middle of a busy food court. On-site fitness center, government and public agencies, banking facilities, and attached parking garages. Covered walkway connection to Hilton Harrisburg and Whitaker Center; adjacent bridge over Walnut Street to Capitol Complex. Within two blocks of the county courthouse, Amtrak train station, Susquehanna River and the new Harrisburg University Health Science Education Center.