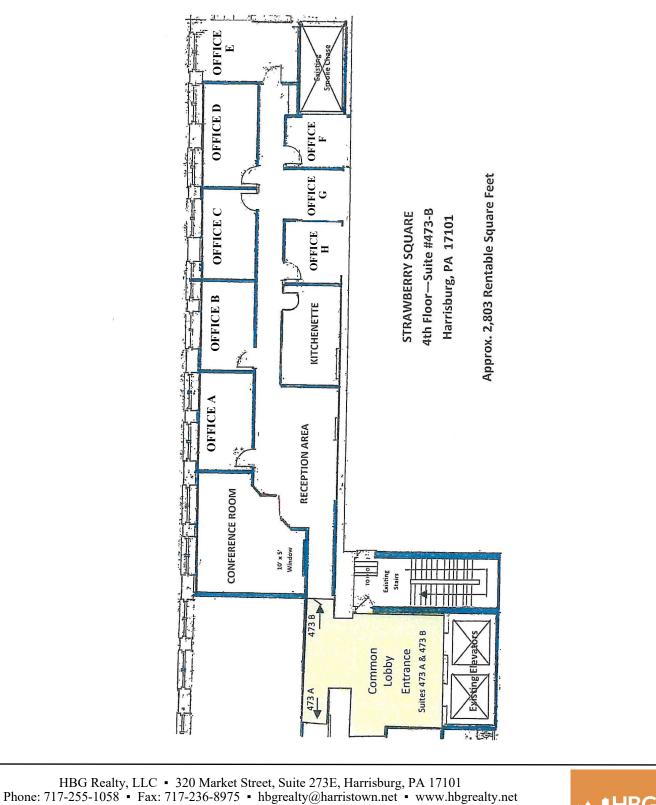

## **Lerner Tower Office Suites**

**Suite 473B 4th Floor** Strawberry Square Harrisburg, PA

Located in Strawberry Square, the central area of Harrisburg's business district and right across from the State Capital Complex. On-site retail, banking facilities, and attached parking garages. Close proximity to UPMC Pinnacle Hospital, Hilton Harrisburg, Crowne Plaza, Whitaker Center, county and federal courthouses & Amtrak train station and the new Harrisburg University Health Science Education Center.

## Office Suites 473B Lerner Tower - Strawberry Square

Information furnished regarding property for sale or lease is from sources deemed reliable, but is not guaranteed. No warranty or representation is made as to the accuracy thereof and is submitted subject to errors, omission, change of price or other conditions, prior sale, lease or withdrawal without notice.