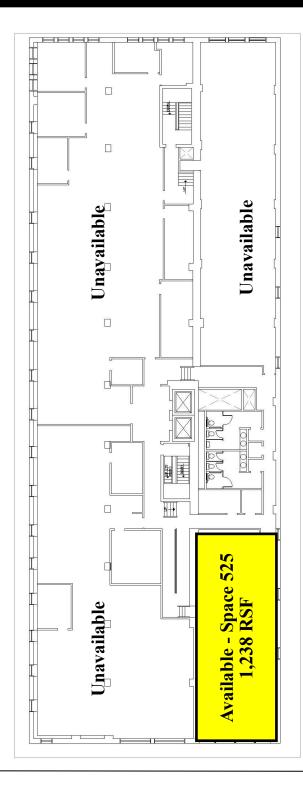

## Office Suite 525

Bowman Tower Strawberry Square Harrisburg, PA Approx. 1,238 R.S.F.

Located in Strawberry Square, the central area of Harrisburg's business district and right across from the State Capital Complex. On-site retail, banking facilities, and attached parking garages.

## Office Suite 525 Bowman Tower - Strawberry Square

BOWMAN TOWER
STRAWBERRY SQUARE
HARRISBURG, PA

5TH FLOOR

HBG Realty, LLC • 320 Market Street, Suite 273E, Harrisburg, PA 17101 Phone: 717-255-1058 • Fax: 717-236-8975 • hbgrealty@harristown.net • www.hbgrealty.net