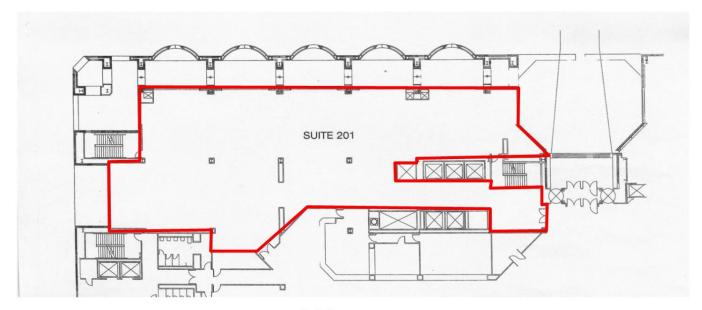

## Office Space

**Space 201** Strawberry Square Harrisburg, PA Approx. 10,180 R.S.F

Interior 2nd floor office space located in the heart of Harrisburg's central business district. Right across from the Capitol complex and near a food court, fitness center, banking facilities and attached parking garages.

## Office Space #201 2nd floor of Strawberry Square

2nd Floor Strawberry Square Harrisburg, PA

Approx. 8,930 USF Approx. 10,180 RSF

HBG Realty, LLC • 320 Market Street, Suite 273E, Harrisburg, PA 17101 Phone: 717-255-1058 • Fax: 717-236-8975 • hbgrealty@harristown.net • www.hbgrealty.net