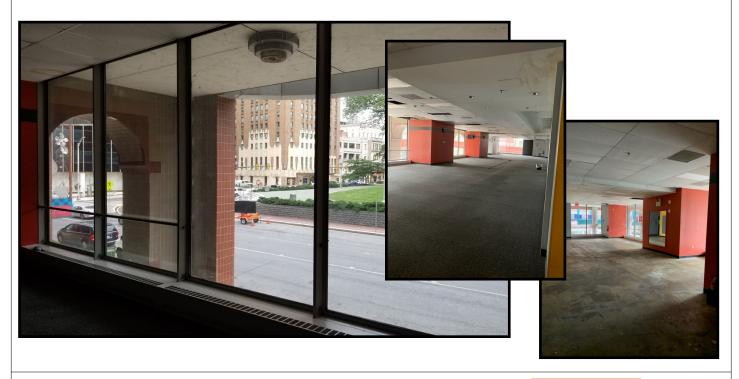

## Office Space

**Space 201** Strawberry Square Harrisburg, PA Approx. 10,180 R.S.F

Interior 2nd floor office space located in the heart of Harrisburg's central business district. Right across from the Capitol complex and near a food court, fitness center, banking facilities and attached parking garages.

## Office Space #201 2nd floor of Strawberry Square

2nd Floor Strawberry Square Harrisburg, PA

Approx. 8,930 USF Approx. 10,180 RSF

HBG Realty, LLC • 320 Market Street, Suite 273E, Harrisburg, PA 17101 Phone: 717-255-1058 • Fax: 717-236-8975 • hbgrealty@harristown.net • www.hbgrealty.net