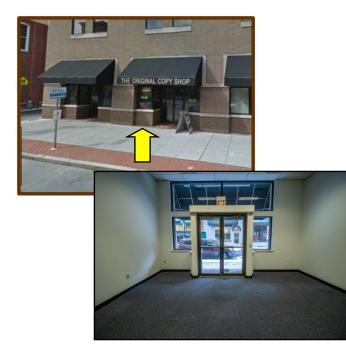

| Stories:           | 5                               |
| Basement:          | Yes                             |
| Parking:           | Nearby Garages                  |
| Sprinklers:        | Yes                             |
| Restrooms:         | 2 per Floor                     |
| Elevators:         | 3                               |
| Exterior Lighting: | Yes                             |
| Signage:           | On Directory & Suite Door       |
| Availability:      | Immediate                       |
| LEASE RATE:        | \$19/sq. ft.                    |
| TYPE:              | Modified Gross                  |
| BUILDOUT:          | Negotiable                      |
| TENANT PAYS:       | Utilities & In-Suite Janitorial |
|                    |                                 |



## **HBG Realty, LLC**

320 Market St., St.273E Harrisburg, PA 17101 Phone: 717-255-1058 Fax: 717-236-8975 E-mail: hbgrealty@harristown.net

Tracey J. Tressler, Associate Broker, REALTOR® Direct: 717-255-1025



#### www.hbgrealty.net

Information furnished regarding property for sale or lease is from sources deemed reliable, but is not guaranteed. No warranty or representation is made as to the accuracy thereof and is submitted subject to errors, omission, change of price or other conditions, prior sale, lease or withdrawal without notice.

## Retail Space - 225 Market Street 1st Floor - Retail Space 12



#### HBG Realty, LLC • 320 Market Street, Suite 273E, Harrisburg, PA 17101 Phone: 717-255-1058 • Fax: 717-236-8975 • hbgrealty@harristown.net • www.hbgrealty.net

Information furnishe