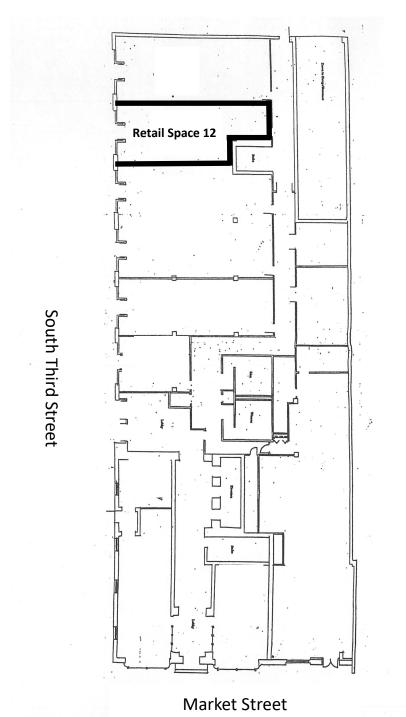

## Retail Space 12 225 Market Street Harrisburg, PA

## Retail Space - 225 Market Street 1st Floor - Retail Space 12