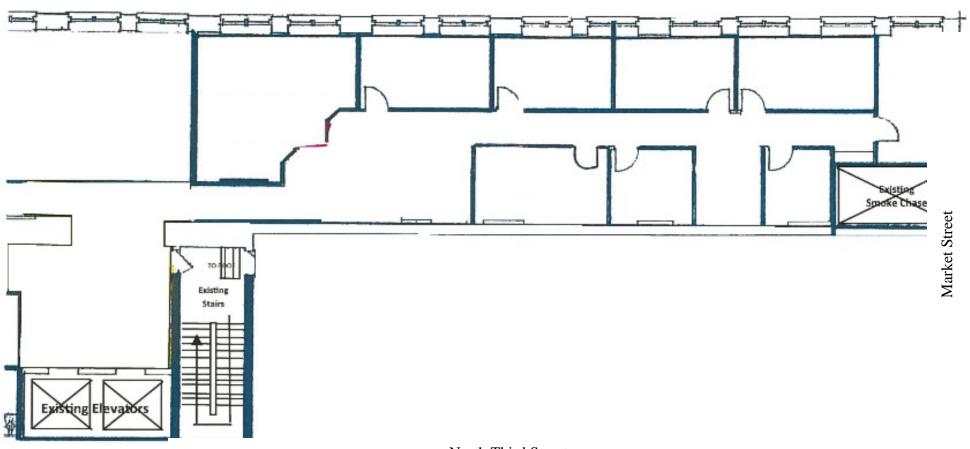

### PROPERTY OVERVIEW

**LOCATION** Strawberry Square | Lerner Tower 473B

**SPACE AVAILABLE** 2,803 Rentable Square Feet

LEASE RATE Negotiable

# Strawberry Square | Harrisburg, Pennsylvania

North Third Street