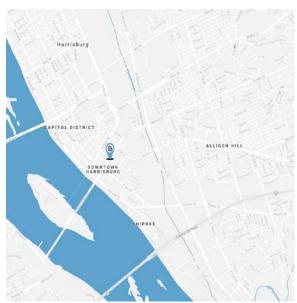

### PROPERTY OVERVIEW

**LOCATION** Strawberry Square | Lerner Tower 473B

**SPACE AVAILABLE** 2,803 Rentable Square Feet

LEASE RATE Negotiable

#### **DESCRIPTION**

Located in the heart of Harrisburg's Central business district. This is the ideal location for any company. Located within Strawberry Square, just steps away from numerous food options, health care facilities, banking facilities, government agencies and parking garages. The Strawberry Arcade walkway connections you to the Hilton, Whitaker Center; adjacent bridge over Walnut Street to the Capitol Complex. Two blocks from the court house and train staiton.