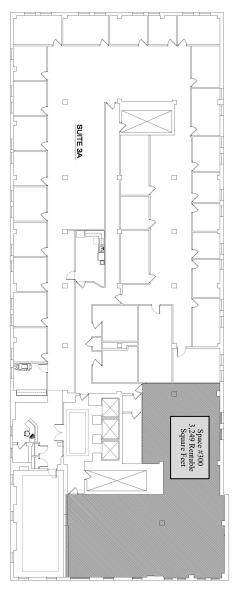

# 225 Market Street, Harrisburg, PA 3rd Floor - Space #300

Approx. 3,249 Rentable Square Feet (may be subdivided)

## Office Space - 225 Market Street 3rd Floor - Space #300

HARRISBURG, PA
SRD FLOOR
NOT TO SCALE

HBG Realty, LLC • 320 Market Street, Suite 273E, Harrisburg, PA 17101 Phone: 717-255-1058 • Fax: 717-236-8975 • hbgrealty@harristown.net • www.hbgrealty.net