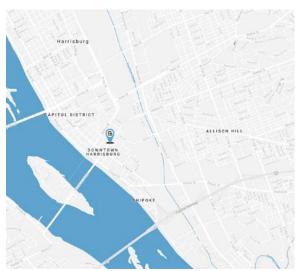

### PROPERTY OVERVIEW

LOCATION 225 Market Street | Suite 505 SPACE AVAILABLE 855 Rentable Square Feet

**LEASE RATE** \$16-18 PSF

#### **DESCRIPTION**

Located in the heart of Harrisburg's Central business district. One block away from Strawberry Square's food court, fitness center, restaurants, banking facilities, and parking garages. Close proximity to Hilton Harrisburg, Whitaker Center, county and federal court houses, train station, bus station and restaurant row. 30,000 workforce within a five block radius.