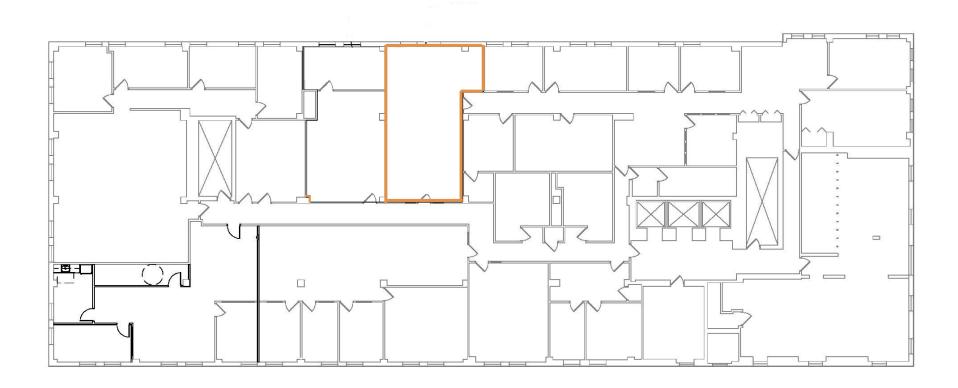

### PROPERTY OVERVIEW

LOCATION 225 Market Street | Suite 505 SPACE AVAILABLE 855 Rentable Square Feet

**LEASE RATE** \$16-18 PSF