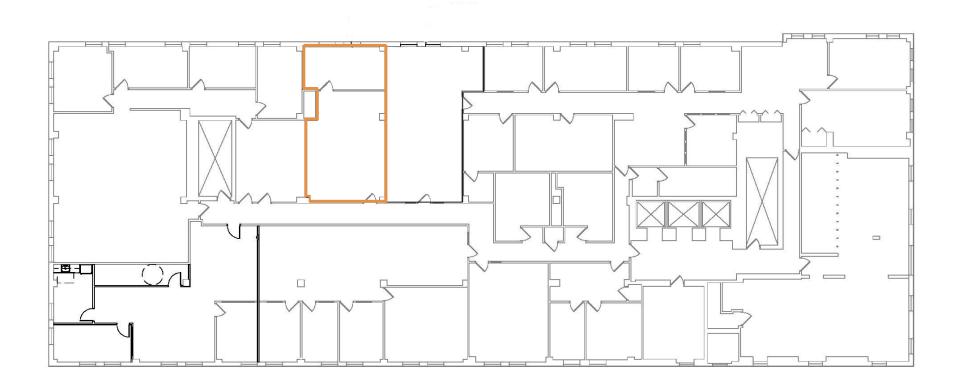

### PROPERTY OVERVIEW

LOCATION 225 Market Street | Suite 504

**SPACE AVAILABLE** 811 Rentable Square Feet

**LEASE RATE** \$16-18 PSF