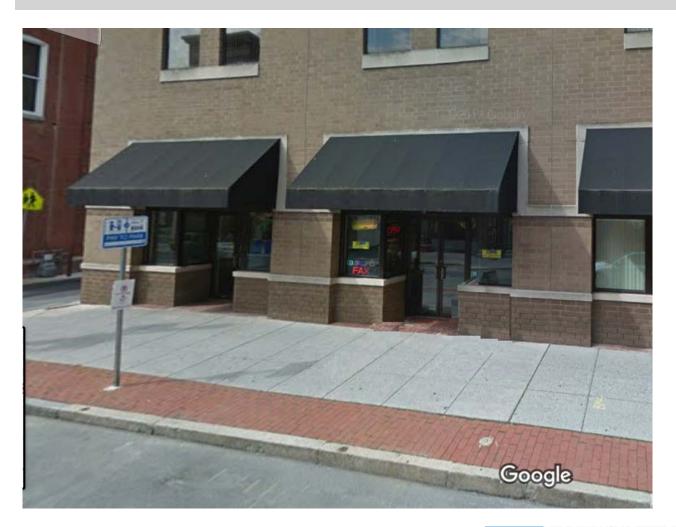

#### PROPERTY OVERVIEW

LOCATION SPACE AVAILABLE LEASE RATE 12 South Third Street | 1<sup>st</sup> Floor Approx. 1,080 Rentable Square Feet Negotiable

#### DESCRIPTION

Amazing retail street space located in the heart of Harrisburg's Central business district. One block away from Strawberry Square's banking facilities and parking garages. Close proximity to the State Capital Complex, Hilton Harrisburg, Whitaker Center, county house, train station, bus station and restaurant row. 30,000 workforce within a five block radius.